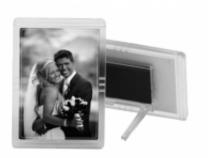

## 2" x 2-7/8" Easel Back Magnet Frame (923)

**Brand:** Radex - Made in USA

**Product Code:** 923 **Availability:** In Stock

**Price: \$98.00** 

5 or more \$89.00

## **Short Description**

Use as a magnet or desktop frame. For vertical and horizontal images. Holds a 2" x 2-78" photo. Sold in cases of 100 pieces.

## **Description**

- Use as a magnet or desktop frame
- For vertical and horizontal images
- Holds a 2" X 2-7/8" photo
- Snap-in style (window snaps into body to secure photo)
- Made in the USA Molded at Radex in Clear Frosted + 7 Tint Glitter Colors: Blue, Pink, Smoke, Red, Green, Teal & Purple
- Your choice of one color or custom assortment/ color breakdown
- 100 pcs (1 Case): \$.98 each
- 500 pcs (5 cases x 100 pcs): \$.89 each
- 1,000 pcs (10 cases x 100 pcs): \$.84 each
- 5,000 pcs (50 cases x 100 pcs): \$.79 each