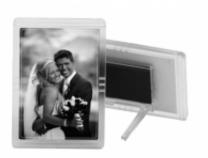

## 2" x 2-7/8" Easel Back Magnet Frame (923)

**Brand:** Radex - Made in USA

**Product Code:** 923 **Availability:** In Stock

**Price: \$1.00** 

5 or more \$91.00

## **Short Description**

Use as a magnet or desktop frame. For vertical and horizontal images. Holds a 2" x 2-78" photo. Sold in cases of 100 pieces.

## **Description**

- Use as a magnet or desktop frame
- For vertical and horizontal images
- Holds a 2" X 2-7/8" photo
- Snap-in style (window snaps into body to secure photo)
- Made in the USA Molded at Radex in Clear Frosted + 7 Tint Glitter Colors: Blue, Pink, Smoke, Red, Green, Teal & Purple
- Your choice of one color or custom assortment/ color breakdown
- 100 pcs (1 Case): \$1.00 each
- 500 pcs (5 cases x 100 pcs): \$.91 each
- 1,000 pcs (10 cases x 100 pcs): \$.86 each
- 5,000 pcs (50 cases x 100 pcs): \$.81 each