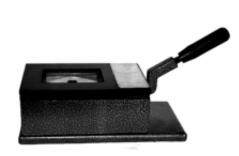

# 700/900 Tabletop Punch

Brand: Imported Product Code: 700TTP Availability: In Stock

#### **Short Description**

Heavy duty table-top photo punch cuts a photo print to fit perfectly into the #700 Keytag and #900 Easel Back Magnet Frame.

\*DOES NOT WORK ON SLIDE FILM

#### Description

- Heavy duty table-top punch
- Cuts a photo print to fit perfectly into the #700 Photo Key Tags or #900 Easel Back Magnet Frames (1-3/4" x 2-3/4" Inches)
- Imported

**Product Gallery** 