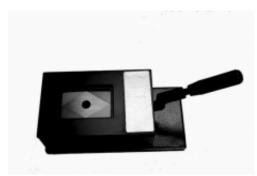

# 700/900 Tabletop Punch

Brand: Imported Product Code: 700TTP Availability: In Stock

#### **Short Description**

Heavy duty table-top photo punch cuts a photo print to fit perfectly into the #700 Keytag and #900 Easel Back Magnet Frame.

\*DOES NOT WORK ON SLIDE FILM

#### Description

- Heavy duty table-top punch
- Cuts a photo print to fit perfectly into the #700 Photo Key Tags or #900 Easel Back Magnet Frames (1-3/4" x 2-3/4" Inches)
- Imported

**Product Gallery** 