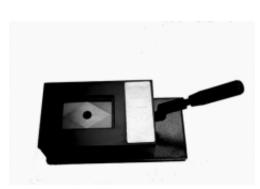

# 723/923 Tabletop Punch

Brand: Imported Product Code: 723TTP Availability: In Stock

#### **Short Description**

Heavy duty table-top photo punch cuts a photo print to fit perfectly into the #723 Keytag adn #923 Easel Back Magnet Frame.

\*DOES NOT WORK ON SLIDE FILM

#### Description

- Heavy duty table-top punch
- Cuts a photo print to fit perfectly into the #723 Keytag adn #923 Easel Back Magnet Frame (2" x 2-7/8" Inches)
- Imported