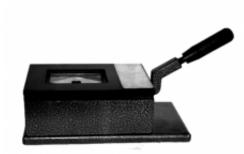

# 723/923 Tabletop Punch

Brand: Imported Product Code: 723TTP Availability: In Stock

#### **Short Description**

Heavy duty table-top photo punch cuts a photo print to fit perfectly into the #723 Keytag adn #923 Easel Back Magnet Frame.

\*DOES NOT WORK ON SLIDE FILM

#### Description

- Heavy duty table-top punch
- Cuts a photo print to fit perfectly into the #723 Keytag adn #923 Easel Back Magnet Frame (2" x 2-7/8" Inches)
- Imported