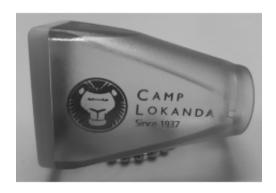

## Full Frame Viewer with Photo/Imprint (500DP)

**Brand:** Radex - Made in USA

**Product Code:** 500DP **Availability:** In Stock

Price: \$357.00

3 or more \$231.00

## **Short Description**

Fully Assembled #500 Full Frame Tint Viewer with 1 image reproduced as a small photo print and inserted into all the viewers. Includes a 1 color/1 location Hot Foil Stamp imprint, standard set-up, and full assembly with beaded metal chain.

## **Description**

- Fully Assembled #500 Full Frame Tint Viewer with 1 image reproduced as a small photo print and inserted into all the viewers
- Includes a 1 color/1 location Hot Foil Stamp imprint, standard set-up, and full assembly with beaded metal chain.
- \*Pricing shown on website is per 'Case of 100 pcs
- You will provide us with a jpeg file of the photo image for the inside of the viewer (4x6 inches @ 300 dpi) and Black and White Vector Artwork for the outside imprint artwork (usually a .ai or .eps file, also sometims a pdf.
- If Black and White Vector artwork is not available for the imprint on the outside, no worries. We can typeset or convert most artwork suppled for an art charge starting at \$40 applies (\$40 art charge covers 95% of the orders we
- If you would like more than 1 image used in the quantity of viewers ordered, an additional \$35 per image charge would apply.